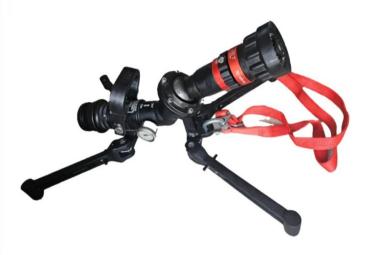

## **Key Features:**

- Quick deployment due to lesser Weight.
- ❖ Operated by single fire fighter.
- ❖ Hydraulic stability system, neutralize reaction force to stabilize monitor.
- ❖ Both monitor body & nozzle made of aluminum alloy.
- ❖ Four folding aluminum alloy legs with tungsten tipped spikes & locking pin.
- ❖ Alexander can be easily shifted while attached to charged line.
- **Easily stored in vehicle.**
- ❖ Consistent superior quality stream at all ranges of motion.
- Provided with secondary safety with secondary rope tightening arrangement.
- ❖ Movements: Up-down 30° to 70°
- Pressure gauge provided to monitor the pressure.
- Flow at 6 bar inlet pressure: 150-250-350-500 LPM.
- ❖ Inlet: Standard 2 ½" male instantaneous.
- ❖ Weight : Monitor + Nozzle − 7.5kgs Approx.