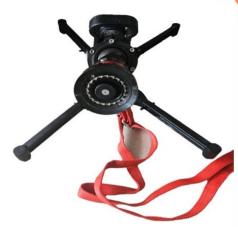

## **Key Features:**

- Quick deployment due to lesser Weight.
- ❖ Operated by single fire fighter.
- ❖ Hydraulic stability system, neutralize reaction force to stabilize monitor.
- ❖ Both monitor body & nozzle made of aluminum alloy.
- ❖ Four folding aluminum alloy legs with tungsten tipped spikes & locking pin.
- ❖ Alexander can be easily shifted while attached to charged line.
- **Easily stored in vehicle.**
- ❖ Consistent superior quality stream at all ranges of motion.
- Provided with secondary safety with secondary rope tightening arrangement.
- ❖ Movements: Up-down 30° to 70°
- Pressure gauge provided to monitor the pressure.
- Flow at 6 bar inlet pressure: 150-250-350-500 LPM.
- ❖ Inlet: Standard 2 ½" male instantaneous.
- ❖ Weight : Monitor + Nozzle − 7.5kgs Approx.